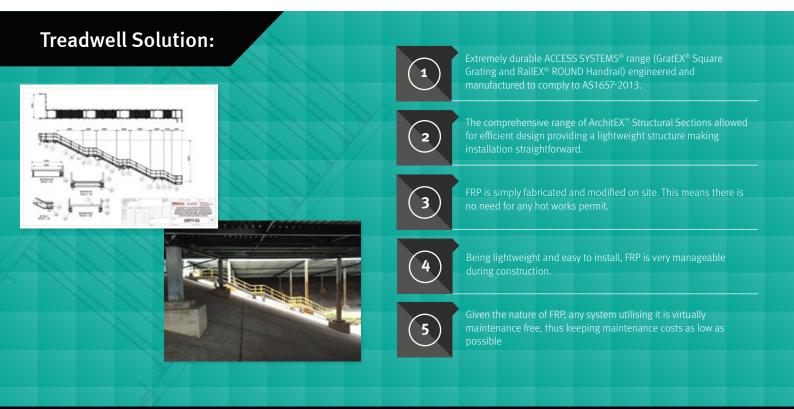

# Reservoir Access Staircase

In 2015, Treadwell was contracted to carry out supply for works for the replacement of the entire roof over the water supply to ensure that it is completely water proof to prevent contamination of the potable water supply. The works also included the installation of access stairs into the reservoir to improve safe access. This was particularly important for when a polyethylene liner is installed in the future.

### **Project Challenges**

- A major challenge was to provide proper safe access to inlet pipes and outlet pits for regular maintenance.
- As the structure would be submerged for long periods of time, the issue of corrosion was a critical one.