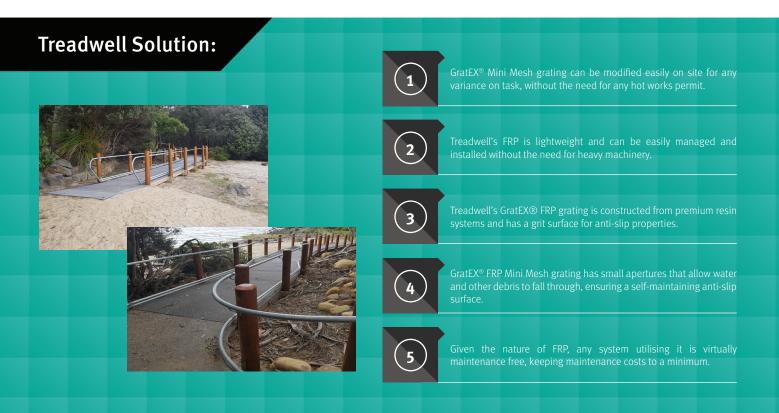

To protect the environment as well as allow easy access for visitors, an access ramp was installed. Treadwell was engaged to provide the grating for this structure.

# **Project Challenges**

- Being installed in such an ecologically important location meant that great care had to be taken to ensure there was no negative impact on the surroundings.
- Due to the inaccessibility of the location, heavy machinery could not be employed.
- Being used by visitors of all ages and ability, the selected material had to ensure a safe and anti-slip surface.

## **PROJECT INFORMATION**

| Project Category:   | Recreational Public Infrastructure                       |
|---------------------|----------------------------------------------------------|
| Scope of Work:      | Supply FRP Mini Mesh Grating                             |
| Treadwell Products: | ACCESS SYSTEMS GratEX <sup>®</sup> FRP Mini Mesh Grating |